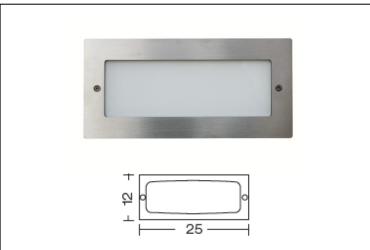

## **Brick Light**

Article 412L6N

Product type wall recessed

Body material

Die-casting aluminium EN47100, prior the painting process, washed with stones. Painting made by polyester powder with high resistant against oxidation.

Tempered glass diffuser in sand blasted finish 4mm thick and silicon gasket.

Screws in A2 stainless steel

Recessed box is in a high density polyethylene with a security ring in nylon material loaded with 30% glass fibre.

Ring in stainless steel AISI 316L 4mm thick

IK03 IP65 Powered by Citizen Electronics CLL130 6W 660lm 4000K RA80

Tranformer GE - IP67

Dimmable: NO