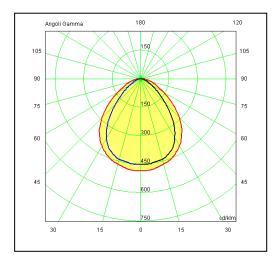

## Technical data sheet

All right reserved Landa illuminotecnica S.p.A. will reserve to change the specific note without any written notice.



## **Brick Light**

Article 412L6N

Product type wall recessed

Body material

Die-casting aluminium EN47100, prior the painting process, washed with stones. Painting made by polyester powder with high resistant against oxidation.

Tempered glass diffuser in sand blasted finish 4mm thick and silicon gasket.

Screws in A2 stainless steel

Recessed box is in a high density polyethylene with a security ring in nylon material loaded with 30% glass fibre.

Ring in stainless steel AISI 316L 4mm thick

IK03 IP65 Powered by Citizen Electronics CLL130 6W 660lm 4000K RA80

Tranformer GE - IP67

Dimmable: NO