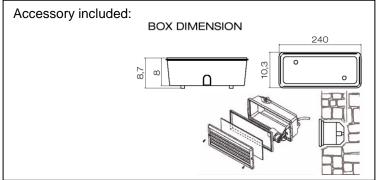

Tempered glass diffuser in sand blasted finish 4mm thick and silicon gasket.

Screws in A2 stainless steel

Recessed box is in a high density polyethylene with a security ring in nylon material loaded with 30% glass fibre.